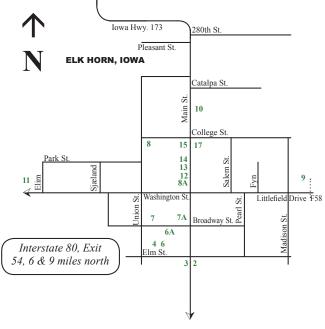

#### **KIMBALLTON**

- 1. Hans Christian Andersen Sculpture Garden & Park
- 2. Freedom Rock
- 3. A Hometown Christmas
- 4. Rustic Rooster/ Two Chicks

#### **ELK HORN**

- 2. ATM, Shelby County State Bank
- 3. Danish Windmill Gift Shop
- 4. Old Danish Workshop
- 6. Nest Egg
- 6A. Grace on Main Restaurant
- 7. Egg Krate
- 7A. Copenhagen Friday
- 8. Bedstemor's House
- 8A. Genealogy Center

- 9. Danish Countryside Vines & Wines
- 10. Elk Horn Lutheran Church
- 11. Museum of Danish America
- 12. Town Hall-Main St Boutique
- 13. The Norse Horse Tavern
- 14. The Kringle Man Pastries
- 15. METC
- 17. Salem Lutheran Homes & Rehabilitation Center