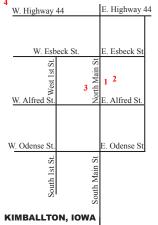

## **DANISH VILLAGES**

#### **KIMBALLTON**

- Hans Christian Andersen Sculpture Garden & Park
- 2. Freedom Rock
- 3. A Hometown Christmas
- 4. Rustic Rooster/ Two Chicks

#### **ELK HORN**

- 1. Fire Station
- 1A. New Century Art Guild
- 2. ATM, Shelby County State Bank
- 3. Danish Windmill Gift Shop
- 4. Old Danish Workshop
- 6. Nest Egg
- 6A. Grace on Main Restaurant
- 7. Egg Krate
- 7A. Copenhagen Friday
- 8. Bedstemor's House
- 8A. Genealogy Center

- 9. Danish Countryside Vines & Wines
- 10. Elk Horn Lutheran Church
- 11. Museum of Danish America
- 12. Town Hall-Main St Boutique
- 13. The Norse Horse Tavern
- 14. The Kringle Man Pastries
- 15. METC
- 17. Salem Lutheran Homes & Rehabilitation Center