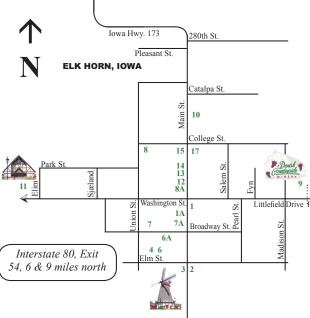

## **DANISH VILLAGES**

#### **KIMBALLTON**

- Hans Christian Andersen Sculpture Garden & Park
- 2. Freedom Rock
- 3. A Hometown Christmas
- 4. Rustic Rooster/ Two Chicks

#### **ELK HORN**

- 1. Fire Station
- 1A. New Century Art Guild
- 2. ATM, Shelby County State Bank
- 3. Danish Windmill Gift Shop
- 4. Old Danish Workshop
- 6. Nest Egg
- 6A. Grace on Main Restaurant
- 7. Egg Krate
- 7A. Copenhagen Friday
- 8. Bedstemor's House
- 8A. Genealogy Center

- 9. Danish Countryside Vines & Wines
- 10. Elk Horn Lutheran Church
- 11. Museum of Danish America
- 12. Town Hall-Main St Boutique
- 13. The Norse Horse Tavern
- 14. The Kringle Man Pastries
- 15. METC
- 17. Salem Lutheran Homes & Rehabilitation Center